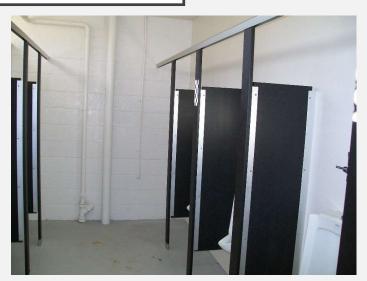

# CAPITAL PROJECT UPDATE

Alamance Burlington School System
Dr. Todd Thorpe

#### RAY STREET SECURITY VESTIBULE









#### GRAHAM MIDDLE SECURITY VESTIBULE







#### HAW RIVER SECURITY VESTIBULE









# NORTH GRAHAM SECURITY VESTIBULE









# SOUTH GRAHAM SECURITY VESTIBULE







#### SECURITY VESTIBULES IN DESIGN

- Alexander Wilson Elementary
- B.E. Jordan Elementary
- E. M. Holt Elementary
- Garrett Elementary
- Hawfields Middle
- Southern Middle
- Sylvan Elementary

# WILLIAMS HIGH STADIUM BATHROOMS







# WILLIAMS HIGH STADIUM BATHROOMS







#### MAINTENANCE ROOF RETROFIT





#### OTHER ITEMS IN PROCESS

- Eastern High School Press Box submitted to DPI Dec. I
- Cummings Track Replacement is out for bid
- Woodlawn's Roof Construction begins Monday December 12th
- Smith's gym floor replacement begins December 8<sup>th</sup>
- Southern High and Graham High Roofs are out for Design
- South Mebane and Western Middle Roofs are at the Design Consultant Phase
- Haw River Elementary Roof in Design Phase
- Haw River Masonry

# SOUTHERN HIGH BOND







# SOUTHERN HIGH BOND





#### PLEASANT GROVE ELEMENTARY BOND







# **CUMMINGS HIGH BOND**







# SOUTHEAST HIGH BOND