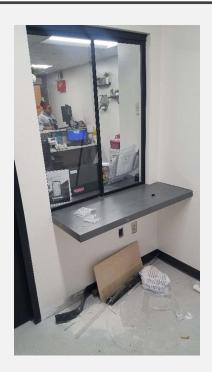

# CAPITAL PROJECT UPDATE

Alamance Burlington School System
Dr. Todd Thorpe

#### RAY STREET SECURITY VESTIBULE









#### GRAHAM MIDDLE SECURITY VESTIBULE







#### HAW RIVER SECURITY VESTIBULE









# NORTH GRAHAM SECURITY VESTIBULE









# SOUTH GRAHAM SECURITY VESTIBULE







#### SECURITY VESTIBULES IN DESIGN

- Alexander Wilson Elementary
- B.E. Jordan Elementary
- E. M. Holt Elementary
- Garrett Elementary
- Hawfields Middle
- Southern Middle
- Sylvan Elementary

# WILLIAMS HIGH STADIUM BATHROOMS







# WILLIAMS HIGH STADIUM BATHROOMS







#### MAINTENANCE ROOF RETROFIT





#### OTHER ITEMS IN PROCESS

- Eastern High School Press Box submitted to DPI Dec. I
- Cummings Track Replacement is out for bid
- Woodlawn's Roof Construction begins Monday December 12th
- Smith's gym floor replacement begins December 8<sup>th</sup>
- Southern High and Graham High Roofs are out for Design
- South Mebane and Western Middle Roofs are at the Design Consultant Phase
- Haw River Elementary Roof in Design Phase
- Haw River Maso