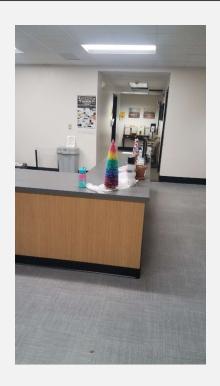

# CAPITAL PROJECT UPDATE

Alamance Burlington School System
Dr. Todd Thorpe

#### RAY STREET SECURITY VESTIBULE









#### GRAHAM MIDDLE SECURITY VESTIBULE







#### HAW RIVER SECURITY VESTIBULE









# NORTH GRAHAM SECURITY VESTIBULE









# SOUTH GRAHAM SECURITY VESTIBULE







#### SECURITY VESTIBULES IN DESIGN

- Alexander Wilson Elementary
- B.E. Jordan Elementary
- E. M. Holt Elementary
- Garrett Elementary
- Hawfields Middle
- Southern Middle
- Sylvan Elementary

# WILLIAMS HIGH STADIUM BATHROOMS







# WILLIAMS HIGH STADIUM BATHROOMS







#### MAINTENANCE ROOF RETROFIT





#### OTHER ITEMS IN PROCESS

- Eastern High School Press Box submitted to DPI Dec. I
- Cummings Track Replacement is out for bid
- Woodlawn's Roof Construction begins Monday December 12th
- Smith's gym floor replacement begins December 8<sup>th</sup>
- Southern High and Graham High Roofs are out for Design
- South Mebane and Western Middle Roofs are at the Design Consultant Phase
- Haw River Ele