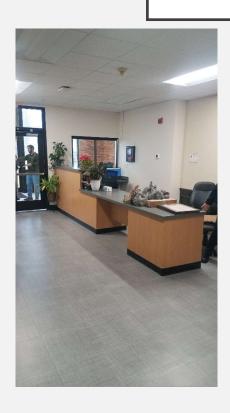

# CAPITAL PROJECT UPDATE

Alamance Burlington School System
Dr. Todd Thorpe

#### RAY STREET SECURITY VESTIBULE









#### GRAHAM MIDDLE SECURITY VESTIBULE







#### HAW RIVER SECURITY VESTIBULE









# NORTH GRAHAM SECURITY VESTIBULE









# SOUTH GRAHAM SECURITY VESTIBULE







#### SECURITY VESTIBULES IN DESIGN

- Alexander Wilson Elementary
- B.E. Jordan Elementary
- E. M. Holt Elementary
- Garrett Elementary
- Hawfields Middle
- Southern Middle
- Sylvan Elementary

# WILLIAMS HIGH STADIUM BATHROOMS







# WILLIAMS HIGH STADIUM BATHROOMS







#### MAINTENANCE ROOF RETROFIT





#### OTHER ITEMS IN PROCESS

- Eastern High School Press Box submitted to DPI Dec. I
- Cummings Track Replacement is out for bid
- Woodlawn's Roof Construction begins Monday December 12th
- Smith's gym floor replacement begins December 8<sup>th</sup>
- Southern High and Graham High Roofs are out for Design