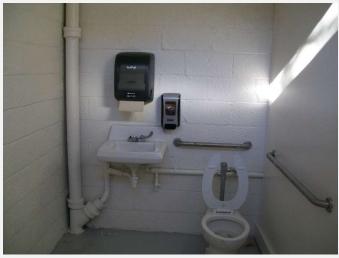

# CAPITAL PROJECT UPDATE

Alamance Burlington School System
Dr. Todd Thorpe

#### RAY STREET SECURITY VESTIBULE









#### GRAHAM MIDDLE SECURITY VESTIBULE







#### HAW RIVER SECURITY VESTIBULE









# NORTH GRAHAM SECURITY VESTIBULE









# SOUTH GRAHAM SECURITY VESTIBULE







#### SECURITY VESTIBULES IN DESIGN

- Alexander Wilson Elementary
- B.E. Jordan Elementary
- E. M. Holt Elementary
- Garrett Elementary
- Hawfields Middle
- Southern Middle
- Sylvan Elementary

# WILLIAMS HIGH STADIUM BATHROOMS







# WILLIAMS HIGH STADIUM BATHROOMS







#### MAINTENANCE ROOF RETROFIT





#### OTHER ITEMS IN PROCESS

- Eastern High School Press Box submitted to DPI Dec. I
- Cummings Track Replacement is out for bid
- Woodlawn's Roof Construction begins Monday December 12th
- Smith's gym floor replacement begins December 8<sup>th</sup>
- Southern High and Graham High Roofs are out for Design
- South Mebane and Western Middle Roofs are at the Design Consultant Phase
- Haw River Elementary Roof in Design Phase
- Haw River Masonry

# SOUTHERN HIGH BOND







# SOUTHERN HIGH BOND





#### PLEASANT GROVE ELEMENTARY BOND







# **CUMMINGS HIGH BOND**







# SOUTHEAST HIGH BOND