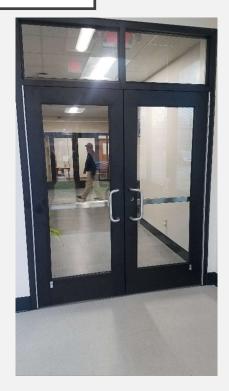

# CAPITAL PROJECT UPDATE

Alamance Burlington School System
Dr. Todd Thorpe

#### RAY STREET SECURITY VESTIBULE









#### GRAHAM MIDDLE SECURITY VESTIBULE







#### HAW RIVER SECURITY VESTIBULE









# NORTH GRAHAM SECURITY VESTIBULE









# SOUTH GRAHAM SECURITY VESTIBULE







#### SECURITY VESTIBULES IN DESIGN

- Alexander Wilson Elementary
- B.E. Jordan Elementary
- E. M. Holt Elementary
- Garrett Elementary
- Hawfields Middle
- Southern Middle
- Sylvan Elementary

# WILLIAMS HIGH STADIUM BATHROOMS







# WILLIAMS HIGH STADIUM BATHROOMS







#### MAINTENANCE ROOF RETROFIT





#### OTHER ITEMS IN PROCESS

- Eastern High School Press Box submitted to DPI Dec. I
- Cummings Track Replacement is out for bid
- Woodlawn's Roof Construction begins Monday December 12th
- Smith's gym floor replacement begins December 8<sup>th</sup>
- Southern High and Graham High Roofs are out for Design
- Sout