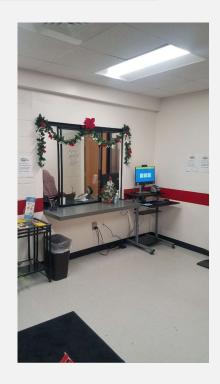

# CAPITAL PROJECT UPDATE

Alamance Burlington School System
Dr. Todd Thorpe

#### RAY STREET SECURITY VESTIBULE









#### GRAHAM MIDDLE SECURITY VESTIBULE







#### HAW RIVER SECURITY VESTIBULE









# NORTH GRAHAM SECURITY VESTIBULE









# SOUTH GRAHAM SECURITY VESTIBULE







#### SECURITY VESTIBULES IN DESIGN

- Alexander Wilson Elementary
- B.E. Jordan Elementary
- E. M. Holt Elementary
- Garrett Elementary
- Hawfields Middle
- Southern Middle
- Sylvan Elementary

# WILLIAMS HIGH STADIUM BATHROOMS







# WILLIAMS HIGH STADIUM BATHROOMS







#### MAINTENANCE ROOF RETROFIT





#### OTHER ITEMS IN PROCESS

- Eastern High School Press Box submitted to DPI Dec. I
- Cummings Track Replacement is out for bid
- Woodlawn's Roof Construction begins Monday December 12th
- Smith's gym floor replacement begins December 8<sup>th</sup>
- Southern High and Graham High Roofs are out for Design
- South Mebane and Western Middle Roofs are at the