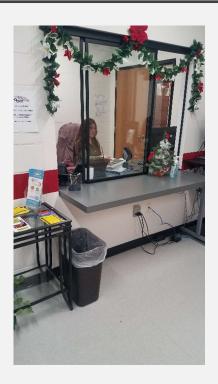

# CAPITAL PROJECT UPDATE

Alamance Burlington School System
Dr. Todd Thorpe

#### RAY STREET SECURITY VESTIBULE









#### GRAHAM MIDDLE SECURITY VESTIBULE







#### HAW RIVER SECURITY VESTIBULE









# NORTH GRAHAM SECURITY VESTIBULE









# SOUTH GRAHAM SECURITY VESTIBULE







#### SECURITY VESTIBULES IN DESIGN

- Alexander Wilson Elementary
- B.E. Jordan Elementary
- E. M. Holt Elementary
- Garrett Elementary
- Hawfields Middle
- Southern Middle
- Sylvan Elementary

# WILLIAMS HIGH STADIUM BATHROOMS







# WILLIAMS HIGH STADIUM BATHROOMS







#### MAINTENANCE ROOF RETROFIT





#### OTHER ITEMS IN PROCESS

- Eastern High School Press Box submitted to DPI Dec. I
- Cummings Track Replacement is out for bid
- Woodlawn's Roof Construction begins Monday December 12th
- Smith's gym floor replacement begins December 8<sup>th</sup>
- Southern High and Graham High Roofs are out for Design
- South Mebane and Western Middle Roofs are at th