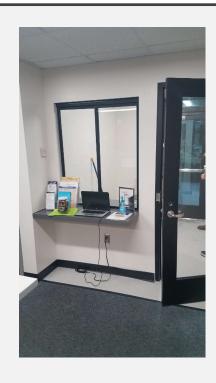

# CAPITAL PROJECT UPDATE

Alamance Burlington School System
Dr. Todd Thorpe

#### RAY STREET SECURITY VESTIBULE









#### GRAHAM MIDDLE SECURITY VESTIBULE







#### HAW RIVER SECURITY VESTIBULE









# NORTH GRAHAM SECURITY VESTIBULE









# SOUTH GRAHAM SECURITY VESTIBULE







#### SECURITY VESTIBULES IN DESIGN

- Alexander Wilson Elementary
- B.E. Jordan Elementary
- E. M. Holt Elementary
- Garrett Elementary
- Hawfields Middle
- Southern Middle
- Sylvan Elementary

# WILLIAMS HIGH STADIUM BATHROOMS







# WILLIAMS HIGH STADIUM BATHROOMS







#### MAINTENANCE ROOF RETROFIT





#### OTHER ITEMS IN PROCESS

- Eastern High School Press Box submitted to DPI Dec. I
- Cummings Track Replacement is out for bid
- Woodlawn's Roof Construction begins Monday December 12th
- Smith's gym floor replacement begins December 8<sup>th</sup>
- Southern High and Graham High Roofs are out for Design
- South Mebane and Western Middle Roofs are at the Design Consultant Phase
- Haw River Elementary Roof in Design Phase
- Haw River Ma