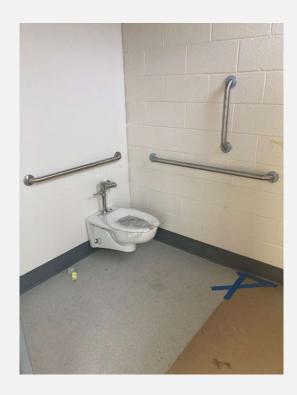

Elementary
- B.E. Jordan Elementary
- E. M. Holt Elementary
- Garrett Elementary
- Hawfields Middle
- Southern Middle
- Sylvan Elementary

# WILLIAMS HIGH STADIUM BATHROOMS







# WILLIAMS HIGH STADIUM BATHROOMS







#### MAINTENANCE ROOF RETROFIT





#### OTHER ITEMS IN PROCESS

- Eastern High School Press Box submitted to DPI Dec. I
- Cummings Track Replacement is out for bid
- Woodlawn's Roof Construction begins Monday December 12th
- Smith's gym floor replacement begins December 8<sup>th</sup>
- Southern High and Graham High Roofs are out for Design
- South Mebane and Western Middle Roofs are at the Design Consultant Phase
- Haw River Elementary Roof in Design Phase
- Haw River Masonry

# SOUTHERN HIGH BOND







# SOUTHERN HIGH BOND





#### PLEASANT GROVE ELEMENTARY BOND







# **CUMMINGS HIGH BOND**







# SOUTHEAST HIGH BOND