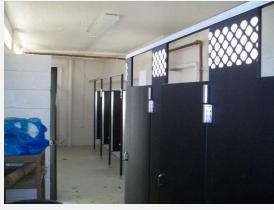

# CAPITAL PROJECT UPDATE

Alamance Burlington School System
Dr. Todd Thorpe

#### RAY STREET SECURITY VESTIBULE









#### GRAHAM MIDDLE SECURITY VESTIBULE







#### HAW RIVER SECURITY VESTIBULE









# NORTH GRAHAM SECURITY VESTIBULE









# SOUTH GRAHAM SECURITY VESTIBULE







#### SECURITY VESTIBULES IN DESIGN

- Alexander Wilson Elementary
- B.E. Jordan Elementary
- E. M. Holt Elementary
- Garrett Elementary
- Hawfields Middle
- Southern Middle
- Sylvan Elementary

# WILLIAMS HIGH STADIUM BATHROOMS







# WILLIAMS HIGH STADIUM BATHROOMS







#### MAINTENANCE ROOF RETROFIT





#### OTHER ITEMS IN PROCESS

- Eastern High School Press Box submitted to DPI Dec. I
- Cummings Track Replacement is out for bid
- Woodlawn's Roof Construction begins Monday December 12th
- Smith's gym floor replacement begins December 8<sup>th</sup>
- Southern High and Graham High Roofs are out for Design
- South Mebane and Western Middle Roofs are at the Design Consultant Phase
- Haw River Elementary Roof in Design Phase
- Haw River Masonry

# SOUTHERN HIGH BOND







# SOUTHERN HIGH BOND





#### PLEASANT GROVE ELEMENTARY BOND







# **CUMMINGS HIGH BOND**







# SOUTHEAST HIGH BOND