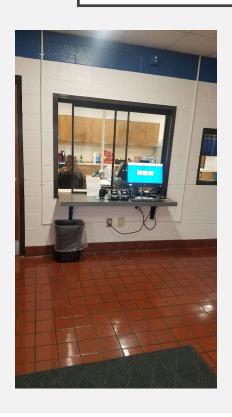

# CAPITAL PROJECT UPDATE

Alamance Burlington School System
Dr. Todd Thorpe

#### RAY STREET SECURITY VESTIBULE









#### GRAHAM MIDDLE SECURITY VESTIBULE







#### HAW RIVER SECURITY VESTIBULE









# NORTH GRAHAM SECURITY VESTIBULE









# SOUTH GRAHAM SECURITY VESTIBULE







#### SECURITY VESTIBULES IN DESIGN

- Alexander Wilson Elementary
- B.E. Jordan Elementary
- E. M. Holt Elementary
- Garrett Elementary
- Hawfields Middle
- Southern Middle
- Sylvan Elementary

# WILLIAMS HIGH STADIUM BATHROOMS







# WILLIAMS HIGH STADIUM BATHROOMS







#### MAINTENANCE ROOF RETROFIT





#### OTHER ITEMS IN PROCESS

- Eastern High School Press Box submitted to DPI Dec. I
- Cummings Track Replacement is out for bid
- Woodlawn's Roof Construction begins Monday December 12th
- Smith's gym floor replacement begins December 8<sup>th</sup>
- Southern High and Graham High Roofs are out for Design
- South Mebane and Western Middle Roofs are at the Design Consultant Phase
- Haw River Elementary Roof in Design Phase
- Haw River Masonry

# SOUTHERN HIGH BOND







# SOUT