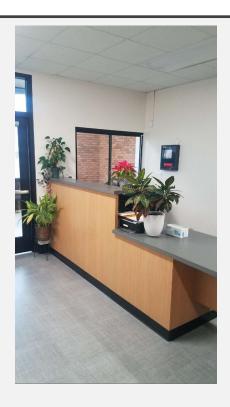

# CAPITAL PROJECT UPDATE

Alamance Burlington School System
Dr. Todd Thorpe

#### RAY STREET SECURITY VESTIBULE









#### GRAHAM MIDDLE SECURITY VESTIBULE







#### HAW RIVER SECURITY VESTIBULE









# NORTH GRAHAM SECURITY VESTIBULE









# SOUTH GRAHAM SECURITY VESTIBULE







#### SECURITY VESTIBULES IN DESIGN

- Alexander Wilson Elementary
- B.E. Jordan Elementary
- E. M. Holt Elementary
- Garrett Elementary
- Hawfields Middle
- Southern Middle
- Sylvan Elementary

# WILLIAMS HIGH STADIUM BATHROOMS







# WILLIAMS HIGH STADIUM BATHROOMS







#### MAINTENANCE ROOF RETROFIT





#### OTHER ITEMS IN PROCESS

- Eastern High School Press Box submitted to DPI Dec. I
- Cummings Track Replacement is out for bid
- Woodlawn's Roof Construction begins Monday December 12th
- Smith's gym floor replacement begins December 8<sup>th</sup>
- Southern High and Graham High Roofs are out for Design
-