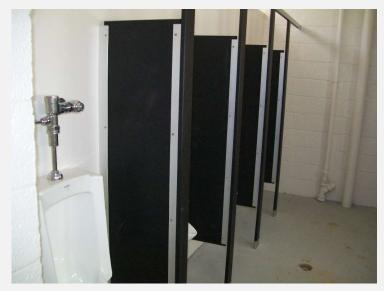

# CAPITAL PROJECT UPDATE

Alamance Burlington School System
Dr. Todd Thorpe

#### RAY STREET SECURITY VESTIBULE









#### GRAHAM MIDDLE SECURITY VESTIBULE







#### HAW RIVER SECURITY VESTIBULE









# NORTH GRAHAM SECURITY VESTIBULE









# SOUTH GRAHAM SECURITY VESTIBULE







#### SECURITY VESTIBULES IN DESIGN

- Alexander Wilson Elementary
- B.E. Jordan Elementary
- E. M. Holt Elementary
- Garrett Elementary
- Hawfields Middle
- Southern Middle
- Sylvan Elementary

# WILLIAMS HIGH STADIUM BATHROOMS







# WILLIAMS HIGH STADIUM BATHROOMS







#### MAINTENANCE ROOF RETROFIT





#### OTHER ITEMS IN PROCESS

- Eastern High School Press Box submitted to DPI Dec. I
- Cummings Track Replacement is out for bid
- Woodlawn's Roof Construction begins Monday December 12th
- Smith's gym floor replacement begins December 8<sup>th</sup>
- Southern High and Graham High Roofs are out for Design
- South Mebane and Western Middle Roofs are at the Design Consultant Phase
- Haw River Elementary Roof in Design Phase
- Haw River Masonry

# SOUTHERN HIGH BOND







# SOUTHERN HIGH BOND





#### PLEASANT GROVE ELEMENTARY BOND







# **CUMMINGS HIGH BOND**







# SOUTHEAST HIGH BOND