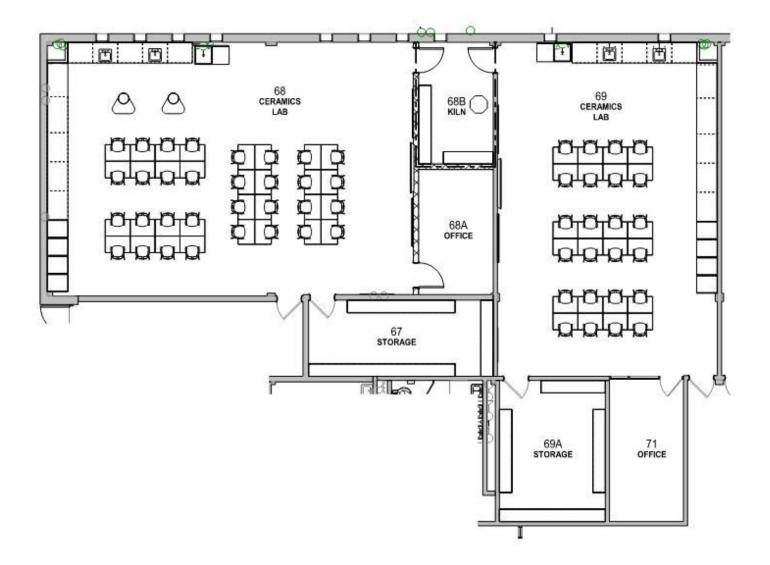

#### ALAMANCE-BURLINGTON SCHOOL SYSTEM 10.13.20

CUMMINGS HIGH SCHOOL ADDITION AND RENOVATIONS





- SECURITY VESTIBULE RENOVATION
- ARTS CLASSROOMS RENOVATIONS
- MUSIC HALL LOBBY ADDITION
  - AUDITOIRUM RENOVATION
- BAND ROOM RENOVATION
- CHORAL ROOM RENOVATION
  - TECHNOLOGY UPGRADES

# ENTRANCE RENOVATION



## ENTRANCE RENOVATION





#### SCOPE ELEMENTS

GROUP TOILET RENOVATIONS

- WINDOW/DOOR REPLACEMENT
- SECURITY VESTIBULE RENOVATION
- ARTS CLASSROOMS RENOVATIONS
- MUSIC HALL LOBBY ADDITION
  - AUDITOIRUM RENOVATION
- BAND ROOM RENOVATION
- CHORAL ROOM RENOVATION
  - TECHNOLOGY UPGRADES

## ART ROOMS RENOVATIONS



## ART ROOMS RENOVATIONS



## DANCE ROOM RENOVATION



## DANCE ROOM RENOVATION





#### SCOPE ELEMENTS

- GROUP TOILET RENOVATIONS
- WINDOW/DOOR REPLACEMENT
- SECURITY VESTIBULE RENOVATION
- ARTS CLASSROOMS RENOVATIONS
- MUSIC HALL LOBBY ADDITION
  - AUDITOIRUM RENOVATION
- BAND ROOM RENOVATION
- CHORAL ROOM RENOVATION
  - TECHNOLOGY UPGRADES

## BAND ROOM RENOVATION



## CHORAL AND ENSEMBLE RENOVATION





## LOBBY ADDITION



## LOBBY ADDITION