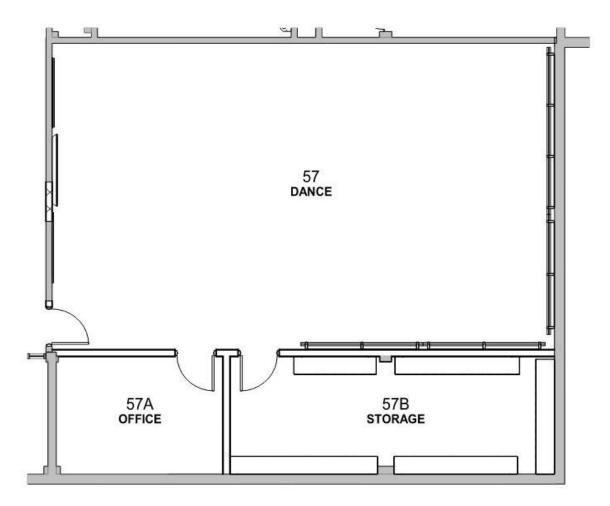

#### ALAMANCE-BURLINGTON SCHOOL SYSTEM 10.13.20

CUMMINGS HIGH SCHOOL ADDITION AND RENOVATIONS





- SECURITY VESTIBULE RENOVATION
- ARTS CLASSROOMS RENOVATIONS
- MUSIC HALL LOBBY ADDITION
  - AUDITOIRUM RENOVATION
- BAND ROOM RENOVATION
- CHORAL ROOM RENOVATION
  - TECHNOLOGY UPGRADES

# ENTRANCE RENOVATION



## ENTRANCE RENOVATION





#### SCOPE ELEMENTS

GROUP TOILET RENOVATIONS

- WINDOW/DOOR REPLACEMENT
- SECURITY VESTIBULE RENOVATION
- ARTS CLASSROOMS RENOVATIONS
- MUSIC HALL LOBBY ADDITION
  - AUDITOIRUM RENOVATION
- BAND ROOM RENOVATION
- CHORAL ROOM RENOVATION
  - TECHNOLOGY UPGRADES

## ART ROOMS RENOVATIONS



## ART ROOMS RENOVATIONS



## DANCE ROOM RENOVATION



## DANCE ROOM RENOVATION





#### SCOPE ELEMENTS

- GROUP TOILET RENOVATIONS
- WINDOW/DOOR REPLACEMENT
- SECURITY VESTIBULE RENOVATION
- ARTS CLASSROOMS RENOVATIONS
- MUSIC HALL LOBBY ADDITION
  - AUDITOIRUM RENOVATION
- BAND ROOM RENOVATION
- CHORAL ROOM RENOVATION
  - TECHNOLOGY UPGRADES

## BAND ROOM RENOVATION



## CHORAL AND ENSEMBLE RENOVATION





## LOBBY ADDITION



## LOBBY ADDITION