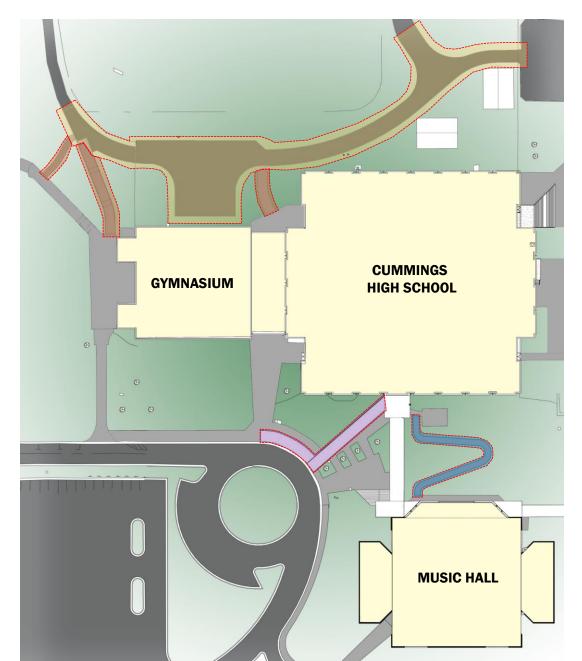

#### ALAMANCE-BURLINGTON SCHOOL SYSTEM 10.13.20

CUMMINGS HIGH SCHOOL ADDITION AND RENOVATIONS

- SECURITY VESTIBULE RENOVATION
- ARTS CLASSROOMS RENOVATIONS
- MUSIC HALL LOBBY ADDITION
  - AUDITOIRUM RENOVATION
- BAND ROOM RENOVATION
- CHORAL ROOM RENOVATION
  - TECHNOLOGY UPGRADES

#### SCOPE ELEMENTS

GROUP TOILET RENOVATIONS

- WINDOW/DOOR REPLACEMENT
- SECURITY VESTIBULE RENOVATION
- ARTS CLASSROOMS RENOVATIONS
- MUSIC HALL LOBBY ADDITION
  - AUDITOIRUM RENOVATION
- BAND ROOM RENOVATION
- CHORAL ROOM RENOVATION
  - TECHNOLOGY UPGRADES