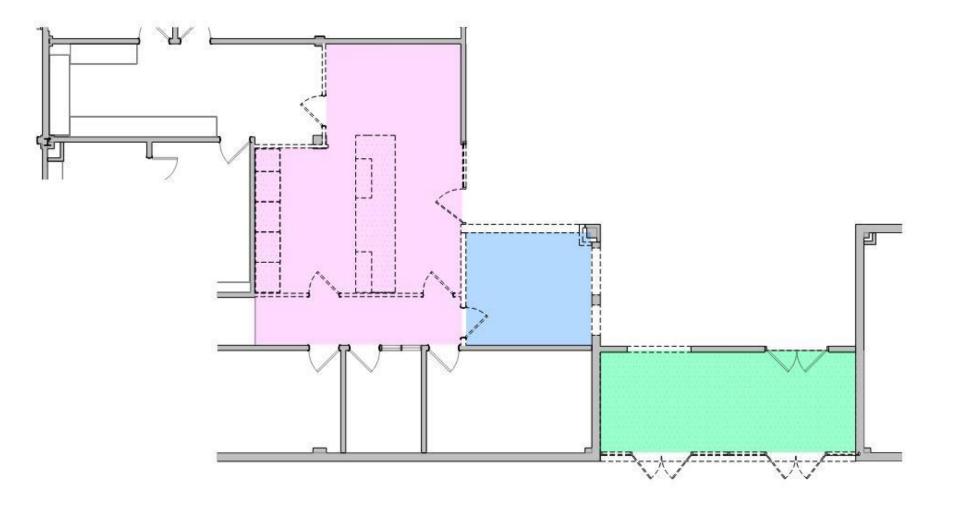

#### ALAMANCE-BURLINGTON SCHOOL SYSTEM 10.13.20

CUMMINGS HIGH SCHOOL ADDITION AND RENOVATIONS





- SECURITY VESTIBULE RENOVATION
- ARTS CLASSROOMS RENOVATIONS
- MUSIC HALL LOBBY ADDITION
  - AUDITOIRUM RENOVATION
- BAND ROOM RENOVATION
- CHORAL ROOM RENOVATION
  - TECHNOLOGY UPGRADES

# ENTRANCE RENOVATION



## ENTRANCE RENOVATION





#### SCOPE ELEMENTS

GROUP TOILET RENOVATIONS

- WINDOW/DOOR REPLACEMENT
- SECURITY VESTIBULE RENOVATION
- ARTS CLASSROOMS RENOVATIONS
- MUSIC HALL LOBBY ADDITION
  - AUDITOIRUM RENOVATION
- BAND ROOM RENOVATION
- CHORAL ROOM RENOVATION
  - TECHNOLOGY UPGRADES

## ART ROOMS RENOVATIONS



## ART ROOMS RENOVATIONS



## DANCE ROOM RENOVATION



## DANCE ROOM RENOVATION





#### SCOPE ELEMENTS

- GROUP TOILET RENOVATIONS
- WINDOW/DOOR REPLACEMENT
- SECURITY VESTIBULE RENOVATION
- ARTS CLASSROOMS RENOVATIONS
- MUSIC HALL LOBBY ADDITION
  - AUDITOIRUM RENOVATION
- BAND ROOM RENOVATION
- CHORAL ROOM RENOVATION
  - TECHNOLOGY UPGRADES

## BAND ROOM RENOVATION



## CHORAL AND ENSEMBLE RENOVATION





## LOBBY ADDITION



## LOBBY ADDITION