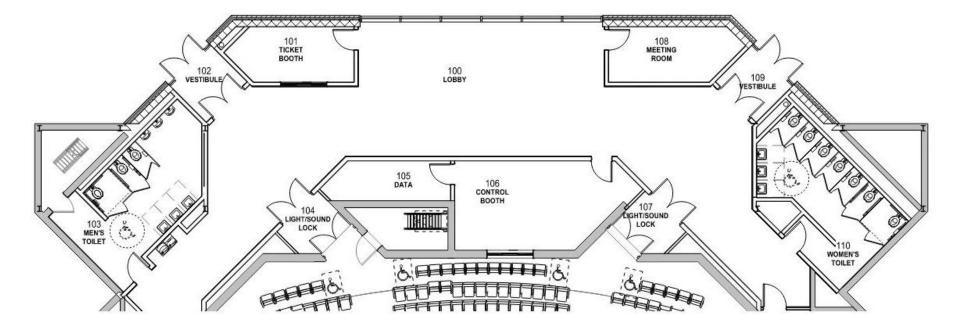

# ENTRANCE RENOVATION



## ENTRANCE RENOVATION





#### SCOPE ELEMENTS

GROUP TOILET RENOVATIONS

- WINDOW/DOOR REPLACEMENT
- SECURITY VESTIBULE RENOVATION
- ARTS CLASSROOMS RENOVATIONS
- MUSIC HALL LOBBY ADDITION
  - AUDITOIRUM RENOVATION
- BAND ROOM RENOVATION
- CHORAL ROOM RENOVATION
  - TECHNOLOGY UPGRADES

## ART ROOMS RENOVATIONS



## ART ROOMS RENOVATIONS



## DANCE ROOM RENOVATION



## DANCE ROOM RENOVATION





#### SCOPE ELEMENTS

- GROUP TOILET RENOVATIONS
- WINDOW/DOOR REPLACEMENT
- SECURITY VESTIBULE RENOVATION
- ARTS CLASSROOMS RENOVATIONS
- MUSIC HALL LOBBY ADDITION
  - AUDITOIRUM RENOVATION
- BAND ROOM RENOVATION
- CHORAL ROOM RENOVATION
  - TECHNOLOGY UPGRADES

## BAND ROOM RENOVATION



## CHORAL AND ENSEMBLE RENOVATION





## LOBBY ADDITION



## LOBBY ADDITION