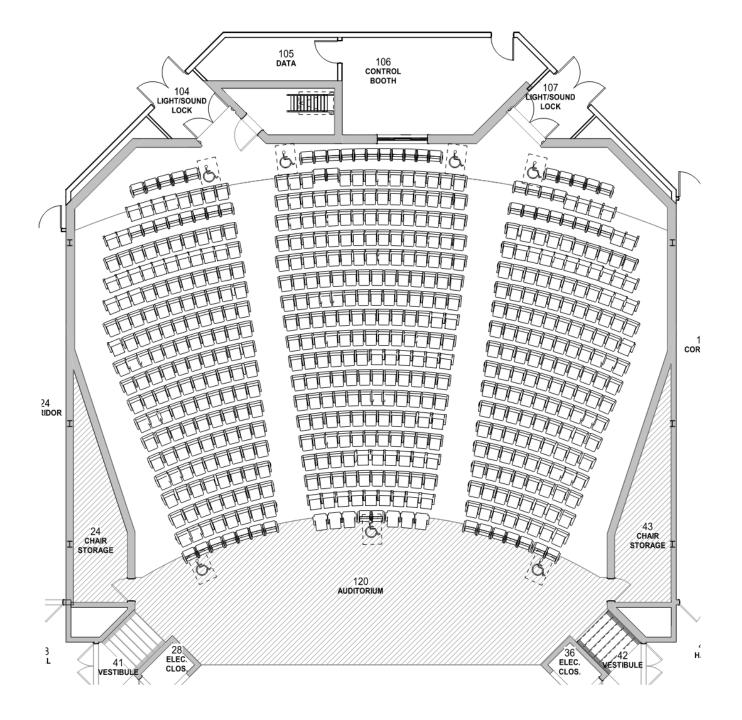

# ENTRANCE RENOVATION



## ENTRANCE RENOVATION





#### SCOPE ELEMENTS

GROUP TOILET RENOVATIONS

- WINDOW/DOOR REPLACEMENT
- SECURITY VESTIBULE RENOVATION
- ARTS CLASSROOMS RENOVATIONS
- MUSIC HALL LOBBY ADDITION
  - AUDITOIRUM RENOVATION
- BAND ROOM RENOVATION
- CHORAL ROOM RENOVATION
  - TECHNOLOGY UPGRADES

## ART ROOMS RENOVATIONS



## ART ROOMS RENOVATIONS



## DANCE ROOM RENOVATION



## DANCE ROOM RENOVATION





#### SCOPE ELEMENTS

- GROUP TOILET RENOVATIONS
- WINDOW/DOOR REPLACEMENT
- SECURITY VESTIBULE RENOVATION
- ARTS CLASSROOMS RENOVATIONS
- MUSIC HALL LOBBY ADDITION
  - AUDITOIRUM RENOVATION
- BAND ROOM RENOVATION
- CHORAL ROOM RENOVATION
  - TECHNOLOGY UPGRADES

## BAND ROOM RENOVATION



## CHORAL AND ENSEMBLE RENOVATION





## LOBBY ADDITION



## LOBBY ADDITION