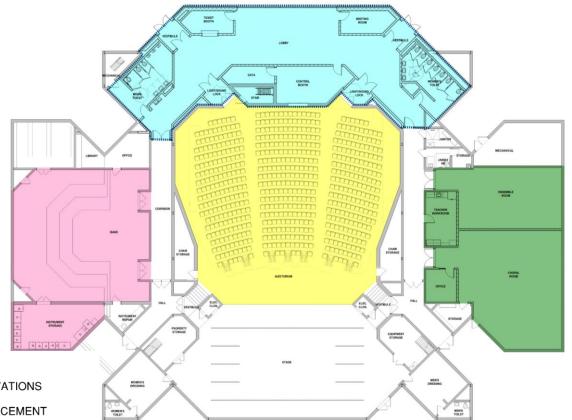

#### ALAMANCE-BURLINGTON SCHOOL SYSTEM 10.13.20

CUMMINGS HIGH SCHOOL ADDITION AND RENOVATIONS

- SECURITY VESTIBULE RENOVATION
- ARTS CLASSROOMS RENOVATIONS
- MUSIC HALL LOBBY ADDITION
  - AUDITOIRUM RENOVATION
- BAND ROOM RENOVATION
- CHORAL ROOM RENOVATION
  - TECHNOLOGY UPGRADES

#### SCOPE ELEMENTS

GROUP TOILET RENOVATIONS

- WINDOW/DOOR REPLACEMENT
- SECURITY VESTIBULE RENOVATION
- ARTS CLASSROOMS RENOVATIONS
- MUSIC HALL LOBBY ADDITION
  - AUDITOIRUM RENOVATION
- BAND ROOM RENOVATION
- CHORAL ROOM RENOVATION
  - TECHNOLOGY UPGRADES

#### SCOPE ELEMENTS

- GROUP TOILET RENOVATIONS
- WINDOW/DOOR REPLACEMENT
- SECURITY VESTIBULE RENOVATION
- ARTS CLASSROOMS RENOVATIONS
- MUSIC HALL LOBBY ADDITION
  - AUDITOIRUM RENOVATION
- BAND ROOM RENOVATION
- CHORAL ROOM RENOVATION
  - TECHNOLOGY UPGRADES