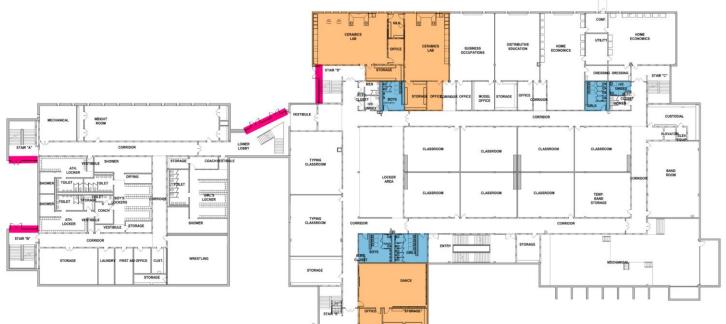

#### ALAMANCE-BURLINGTON SCHOOL SYSTEM 10.13.20

CUMMINGS HIGH SCHOOL ADDITION AND RENOVATIONS

- SECURITY VESTIBULE RENOVATION
- ARTS CLASSROOMS RENOVATIONS
- MUSIC HALL LOBBY ADDITION
  - AUDITOIRUM RENOVATION
- BAND ROOM RENOVATION
- CHORAL ROOM RENOVATION
  - TECHNOLOGY UPGRADES

#### SCOPE ELEMENTS

GROUP TOILET RENOVATIONS

- WINDOW/DOOR REPLACEMENT
- SECURITY VESTIBULE RENOVATION
- ARTS CLASSROOMS RENOVATIONS
- MUSIC HALL LOBBY ADDITION
  - AUDITOIRUM RENOVATION
- BAND ROOM RENOVATION
- CHORAL ROOM RENOVATION
  - TECHNOLOGY UPGRADES

#### SCOPE ELEMENTS

- GROUP TOILET RENOVATIONS
- WINDOW/DOOR REPLACEMENT
- SECURITY VESTIBULE RENOVATION
- ARTS CLASSROOMS RENOVATIONS
- MUSIC HALL LOBBY ADDITION
  - AUDITOIRUM RENOVATION
- BAND ROOM RENOVATION
- CHORAL ROOM RENOVATION
  - TECHNOLOGY UPGRADES