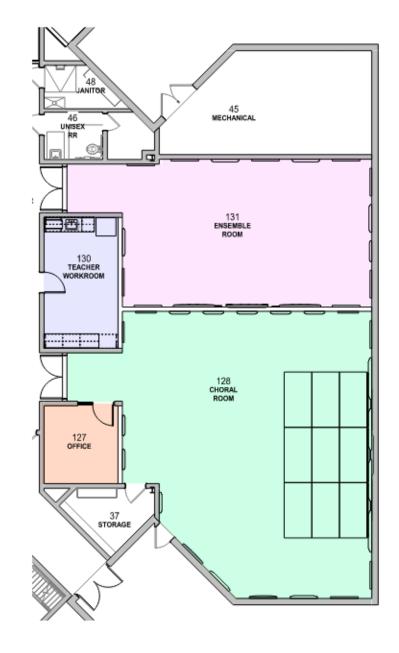

AL ROOM RENOVATION
  - TECHNOLOGY UPGRADES

# ENTRANCE RENOVATION



## ENTRANCE RENOVATION





#### SCOPE ELEMENTS

GROUP TOILET RENOVATIONS

- WINDOW/DOOR REPLACEMENT
- SECURITY VESTIBULE RENOVATION
- ARTS CLASSROOMS RENOVATIONS
- MUSIC HALL LOBBY ADDITION
  - AUDITOIRUM RENOVATION
- BAND ROOM RENOVATION
- CHORAL ROOM RENOVATION
  - TECHNOLOGY UPGRADES

## ART ROOMS RENOVATIONS



## ART ROOMS RENOVATIONS



## DANCE ROOM RENOVATION



## DANCE ROOM RENOVATION





#### SCOPE ELEMENTS

- GROUP TOILET RENOVATIONS
- WINDOW/DOOR REPLACEMENT
- SECURITY VESTIBULE RENOVATION
- ARTS CLASSROOMS RENOVATIONS
- MUSIC HALL LOBBY ADDITION
  - AUDITOIRUM RENOVATION
- BAND ROOM RENOVATION
- CHORAL ROOM RENOVATION
  - TECHNOLOGY UPGRADES

## BAND ROOM RENOVATION



## CHORAL AND ENSEMBLE RENOVATION





## LOBBY ADDITION



## LOBBY ADDITION