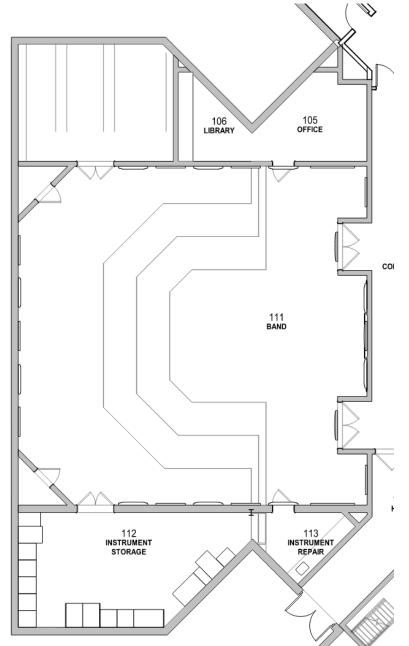

ENOVATION
- BAND ROOM RENOVATION
- CHORAL ROOM RENOVATION
  - TECHNOLOGY UPGRADES

# ENTRANCE RENOVATION



## ENTRANCE RENOVATION





#### SCOPE ELEMENTS

GROUP TOILET RENOVATIONS

- WINDOW/DOOR REPLACEMENT
- SECURITY VESTIBULE RENOVATION
- ARTS CLASSROOMS RENOVATIONS
- MUSIC HALL LOBBY ADDITION
  - AUDITOIRUM RENOVATION
- BAND ROOM RENOVATION
- CHORAL ROOM RENOVATION
  - TECHNOLOGY UPGRADES

## ART ROOMS RENOVATIONS



## ART ROOMS RENOVATIONS



## DANCE ROOM RENOVATION



## DANCE ROOM RENOVATION





#### SCOPE ELEMENTS

- GROUP TOILET RENOVATIONS
- WINDOW/DOOR REPLACEMENT
- SECURITY VESTIBULE RENOVATION
- ARTS CLASSROOMS RENOVATIONS
- MUSIC HALL LOBBY ADDITION
  - AUDITOIRUM RENOVATION
- BAND ROOM RENOVATION
- CHORAL ROOM RENOVATION
  - TECHNOLOGY UPGRADES

## BAND ROOM RENOVATION



## CHORAL AND ENSEMBLE RENOVATION





## LOBBY ADDITION



## LOBBY ADDITION