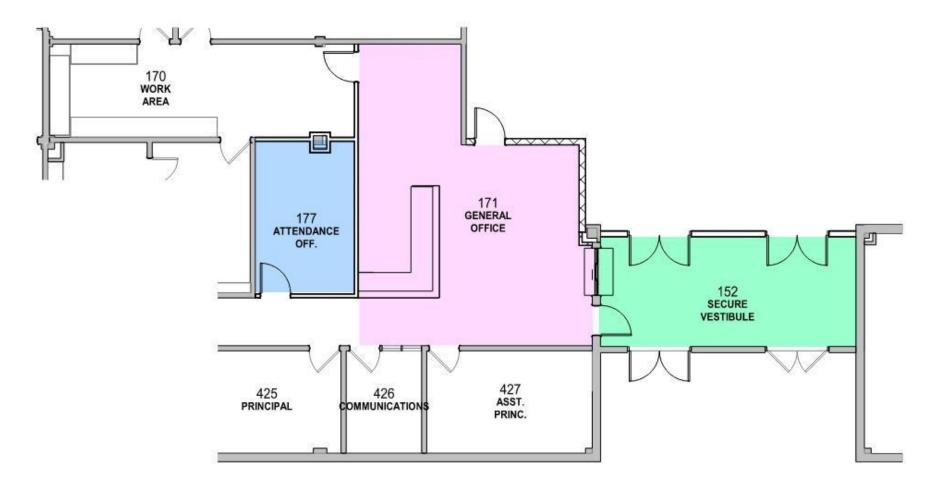

#### ALAMANCE-BURLINGTON SCHOOL SYSTEM 10.13.20

CUMMINGS HIGH SCHOOL ADDITION AND RENOVATIONS





- SECURITY VESTIBULE RENOVATION
- ARTS CLASSROOMS RENOVATIONS
- MUSIC HALL LOBBY ADDITION
  - AUDITOIRUM RENOVATION
- BAND ROOM RENOVATION
- CHORAL ROOM RENOVATION
  - TECHNOLOGY UPGRADES

# ENTRANCE RENOVATION



## ENTRANCE RENOVATION





#### SCOPE ELEMENTS

GROUP TOILET RENOVATIONS

- WINDOW/DOOR REPLACEMENT
- SECURITY VESTIBULE RENOVATION
- ARTS CLASSROOMS RENOVATIONS
- MUSIC HALL LOBBY ADDITION
  - AUDITOIRUM RENOVATION
- BAND ROOM RENOVATION
- CHORAL ROOM RENOVATION
  - TECHNOLOGY UPGRADES

## ART ROOMS RENOVATIONS



## ART ROOMS RENOVATIONS



## DANCE ROOM RENOVATION



## DANCE ROOM RENOVATION





#### SCOPE ELEMENTS

- GROUP TOILET RENOVATIONS
- WINDOW/DOOR REPLACEMENT
- SECURITY VESTIBULE RENOVATION
- ARTS CLASSROOMS RENOVATIONS
- MUSIC HALL LOBBY ADDITION
  - AUDITOIRUM RENOVATION
- BAND ROOM RENOVATION
- CHORAL ROOM RENOVATION
  - TECHNOLOGY UPGRADES

## BAND ROOM RENOVATION



## CHORAL AND ENSEMBLE RENOVATION





## LOBBY ADDITION



## LOBBY ADDITION