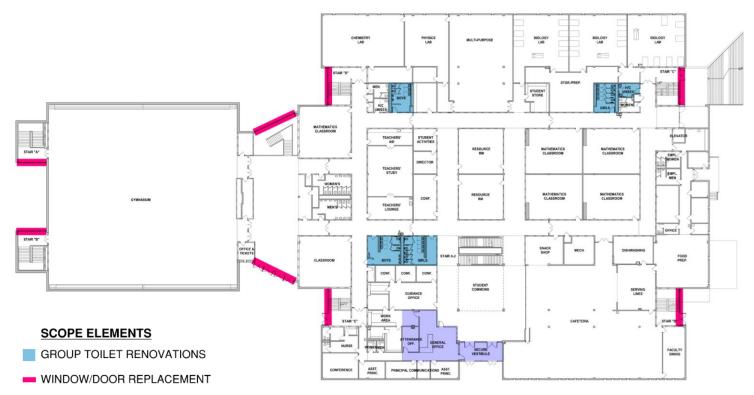

#### SCOPE ELEMENTS

GROUP TOILET RENOVATIONS

- WINDOW/DOOR REPLACEMENT
- SECURITY VESTIBULE RENOVATION
- ARTS CLASSROOMS RENOVATIONS
- MUSIC HALL LOBBY ADDITION
  - AUDITOIRUM RENOVATION
- BAND ROOM RENOVATION
- CHORAL ROOM RENOVATION
  - TECHNOLOGY UPGRADES

#### SCOPE ELEMENTS

- GROUP TOILET RENOVATIONS
- WINDOW/DOOR REPLACEMENT
- SECURITY VESTIBULE RENOVATION
- ARTS CLASSROOMS RENOVATIONS
- MUSIC HALL LOBBY ADDITION
  - AUDITOIRUM RENOVATION
- BAND ROOM RENOVATION
- CHORAL ROOM RENOVATION
  - TECHNOLOGY UPGRADES