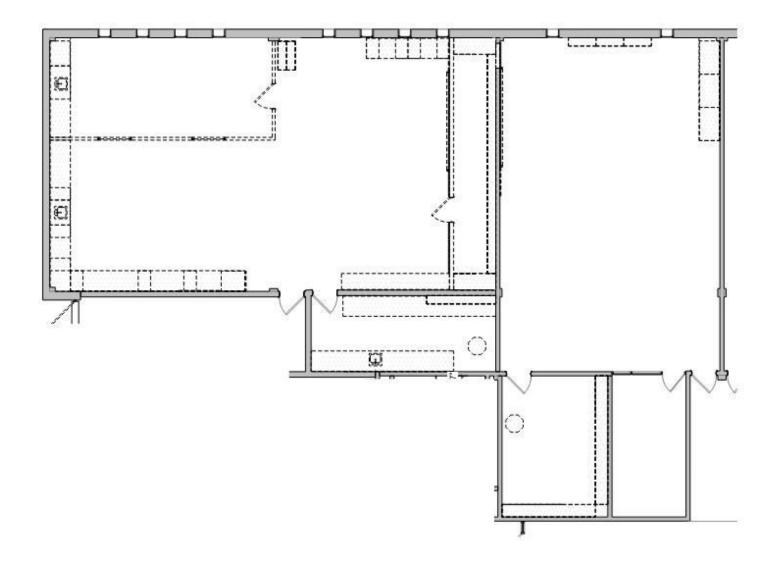

#### ALAMANCE-BURLINGTON SCHOOL SYSTEM 10.13.20

CUMMINGS HIGH SCHOOL ADDITION AND RENOVATIONS





- SECURITY VESTIBULE RENOVATION
- ARTS CLASSROOMS RENOVATIONS
- MUSIC HALL LOBBY ADDITION
  - AUDITOIRUM RENOVATION
- BAND ROOM RENOVATION
- CHORAL ROOM RENOVATION
  - TECHNOLOGY UPGRADES

# ENTRANCE RENOVATION



## ENTRANCE RENOVATION





#### SCOPE ELEMENTS

GROUP TOILET RENOVATIONS

- WINDOW/DOOR REPLACEMENT
- SECURITY VESTIBULE RENOVATION
- ARTS CLASSROOMS RENOVATIONS
- MUSIC HALL LOBBY ADDITION
  - AUDITOIRUM RENOVATION
- BAND ROOM RENOVATION
- CHORAL ROOM RENOVATION
  - TECHNOLOGY UPGRADES

## ART ROOMS RENOVATIONS



## ART ROOMS RENOVATIONS



## DANCE ROOM RENOVATION



## DANCE ROOM RENOVATION





#### SCOPE ELEMENTS

- GROUP TOILET RENOVATIONS
- WINDOW/DOOR REPLACEMENT
- SECURITY VESTIBULE RENOVATION
- ARTS CLASSROOMS RENOVATIONS
- MUSIC HALL LOBBY ADDITION
  - AUDITOIRUM RENOVATION
- BAND ROOM RENOVATION
- CHORAL ROOM RENOVATION
  - TECHNOLOGY UPGRADES

## BAND ROOM RENOVATION



## CHORAL AND ENSEMBLE RENOVATION





## LOBBY ADDITION



## LOBBY ADDITION