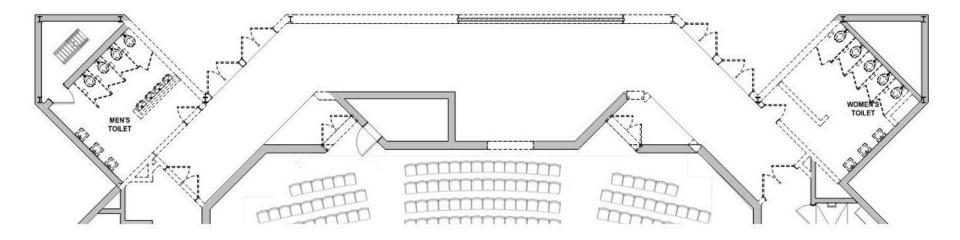

- TECHNOLOGY UPGRADES

# ENTRANCE RENOVATION



## ENTRANCE RENOVATION





#### SCOPE ELEMENTS

GROUP TOILET RENOVATIONS

- WINDOW/DOOR REPLACEMENT
- SECURITY VESTIBULE RENOVATION
- ARTS CLASSROOMS RENOVATIONS
- MUSIC HALL LOBBY ADDITION
  - AUDITOIRUM RENOVATION
- BAND ROOM RENOVATION
- CHORAL ROOM RENOVATION
  - TECHNOLOGY UPGRADES

## ART ROOMS RENOVATIONS



## ART ROOMS RENOVATIONS



## DANCE ROOM RENOVATION



## DANCE ROOM RENOVATION





#### SCOPE ELEMENTS

- GROUP TOILET RENOVATIONS
- WINDOW/DOOR REPLACEMENT
- SECURITY VESTIBULE RENOVATION
- ARTS CLASSROOMS RENOVATIONS
- MUSIC HALL LOBBY ADDITION
  - AUDITOIRUM RENOVATION
- BAND ROOM RENOVATION
- CHORAL ROOM RENOVATION
  - TECHNOLOGY UPGRADES

## BAND ROOM RENOVATION



## CHORAL AND ENSEMBLE RENOVATION





## LOBBY ADDITION



## LOBBY ADDITION