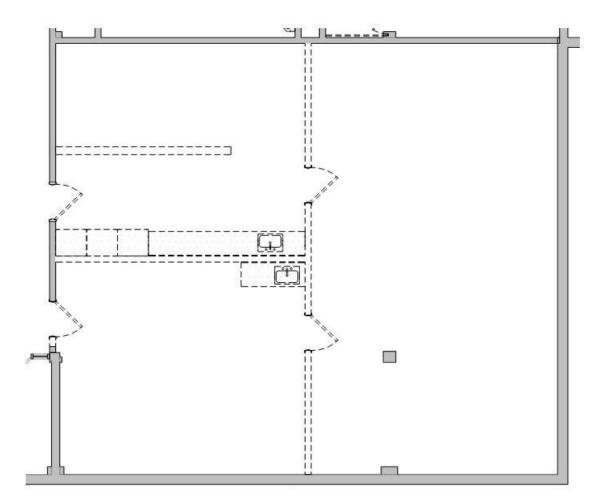

#### ALAMANCE-BURLINGTON SCHOOL SYSTEM 10.13.20

CUMMINGS HIGH SCHOOL ADDITION AND RENOVATIONS





- SECURITY VESTIBULE RENOVATION
- ARTS CLASSROOMS RENOVATIONS
- MUSIC HALL LOBBY ADDITION
  - AUDITOIRUM RENOVATION
- BAND ROOM RENOVATION
- CHORAL ROOM RENOVATION
  - TECHNOLOGY UPGRADES

# ENTRANCE RENOVATION



## ENTRANCE RENOVATION





#### SCOPE ELEMENTS

GROUP TOILET RENOVATIONS

- WINDOW/DOOR REPLACEMENT
- SECURITY VESTIBULE RENOVATION
- ARTS CLASSROOMS RENOVATIONS
- MUSIC HALL LOBBY ADDITION
  - AUDITOIRUM RENOVATION
- BAND ROOM RENOVATION
- CHORAL ROOM RENOVATION
  - TECHNOLOGY UPGRADES

## ART ROOMS RENOVATIONS



## ART ROOMS RENOVATIONS



## DANCE ROOM RENOVATION



## DANCE ROOM RENOVATION





#### SCOPE ELEMENTS

- GROUP TOILET RENOVATIONS
- WINDOW/DOOR REPLACEMENT
- SECURITY VESTIBULE RENOVATION
- ARTS CLASSROOMS RENOVATIONS
- MUSIC HALL LOBBY ADDITION
  - AUDITOIRUM RENOVATION
- BAND ROOM RENOVATION
- CHORAL ROOM RENOVATION
  - TECHNOLOGY UPGRADES

## BAND ROOM RENOVATION



## CHORAL AND ENSEMBLE RENOVATION





## LOBBY ADDITION



## LOBBY ADDITION