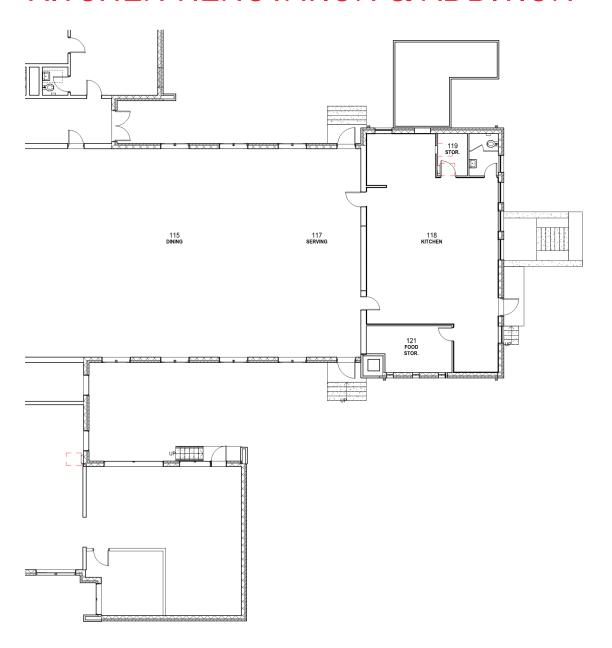

ENOVATION & GYM FLOOR REPLACEMENT CASEWORK REPLACEMENT & TOILET RENOVATIONS

## **SCOPE AREAS - KEY PLAN** 12 CLASSROOM ADDITION KITCHEN RENO/ADDITION + LOADING DOCK WINDOW REPLACEMENT **ENTRANCE RENOVATION** STAGE RENOVATION & GYM FLOOR REPLACEMENT CASEWORK REPLACEMENT & TOILET RENOVATIONS CASEWORK REPLACEMENT & ROOF REPLACEMENT A 5

### **SCOPE AREAS - KEY PLAN** 12 CLASSROOM ADDITION KITCHEN RENO/ADDITION + LOADING DOCK WINDOW REPLACEMENT **ENTRANCE RENOVATION** STAGE RENOVATION & GYM FLOOR REPLACEMENT CASEWORK REPLACEMENT & TOILET RENOVATIONS CASEWORK REPLACEMENT & ROOF REPLACEMENT → SECURITY FENCING A 5



### SITE IMPROVEMENTS



#### **CLASSROOM WING ADDITION**



#### **PROGRAM COLOR LEGEND**

- CLASSROOMS
- ADMIN
- TOILETS
- MECH
- CIRCULATION

#### KITCHEN RENOVATION & ADDITION



### MAIN ENTRANCE RENOVATION







### PROJECT BUDGET

| TOTAL                              | \$8,482,880                   |
|------------------------------------|-------------------------------|
|                                    |                               |
| CONSTRUCTION CONTENGENCY           | 7.7%                          |
| DESIGN FEE                         | 6.9%                          |
| FURNITURE, FIXTURES, AND EQUIPMENT | 5.3%                          |
| TESTING, SURVEYS, ETC.             | 3.5%                          |
| CONSTRUCTION BUDGET                | \$6,50 <b>76</b> 0 <b>6</b> % |

### PROJECT BUDGET

| CONSTRUCTION BUDGET                 | \$6,500,000 |
|-------------------------------------|-------------|
| CLASSROOM WING ADDITION             | \$4,9