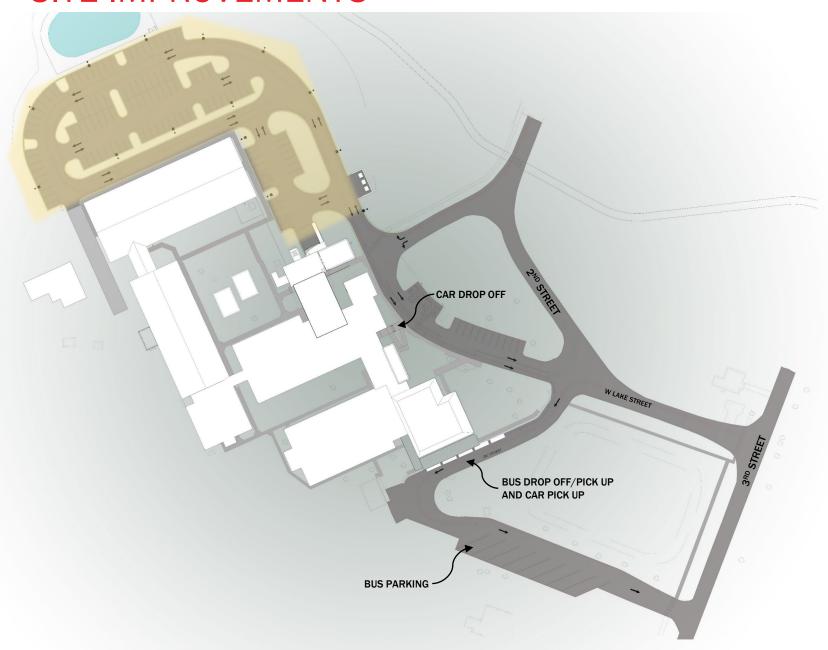

FLOOR REPLACEMENT

## **SCOPE AREAS - KEY PLAN** 12 CLASSROOM ADDITION KITCHEN RENO/ADDITION + LOADING DOCK WINDOW REPLACEMENT **ENTRANCE RENOVATION** STAGE RENOVATION & GYM FLOOR REPLACEMENT CASEWORK REPLACEMENT & TOILET RENOVATIONS

## **SCOPE AREAS - KEY PLAN** 12 CLASSROOM ADDITION KITCHEN RENO/ADDITION + LOADING DOCK WINDOW REPLACEMENT **ENTRANCE RENOVATION** STAGE RENOVATION & GYM FLOOR REPLACEMENT CASEWORK REPLACEMENT & TOILET RENOVATIONS CASEWORK REPLACEMENT & ROOF REPLACEMENT A 5

### **SCOPE AREAS - KEY PLAN** 12 CLASSROOM ADDITION KITCHEN RENO/ADDITION + LOADING DOCK WINDOW REPLACEMENT **ENTRANCE RENOVATION** STAGE RENOVATION & GYM FLOOR REPLACEMENT CASEWORK REPLACEMENT & TOILET RENOVATIONS CASEWORK REPLACEMENT & ROOF REPLACEMENT → SECURITY FENCING A 5



### SITE IMPROVEMENTS



#### **CLASSROOM WING ADDITION**



#### **PROGRAM COLOR LEGEND**

- CLASSROOMS
- ADMIN
- TOILETS
- MECH
- CIRCULATION

#### KITCHEN RENOVATION & ADDITION



### MAIN ENTRANCE RENOVATION







### PROJECT BUDGET

| TOTAL                              | \$8,482,880                   |
|------------------------------------|-------------------------------|
|                                    |                               |
| CONSTRUCTION CONTENGENCY           | 7.7%                          |
| DESIGN FEE                         | 6.9%                          |
| FURNITURE, FIXTURES, AND EQUIPMENT | 5.3%                          |
| TESTING, SURVEYS, ETC.             | 3.5%                          |
| CONSTRUCTION BUDGET                | \$6,50 <b>76</b> 0 <b>6</b> % |

### PROJECT BUD