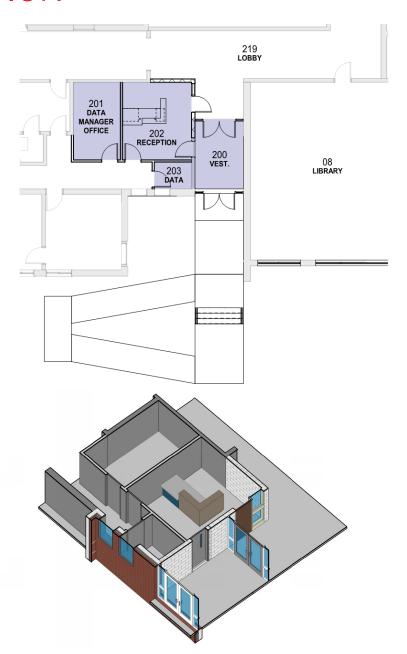

SEWORK REPLACEMENT & TOILET RENOVATIONS

## **SCOPE AREAS - KEY PLAN** 12 CLASSROOM ADDITION KITCHEN RENO/ADDITION + LOADING DOCK WINDOW REPLACEMENT **ENTRANCE RENOVATION** STAGE RENOVATION & GYM FLOOR REPLACEMENT CASEWORK REPLACEMENT & TOILET RENOVATIONS CASEWORK REPLACEMENT & ROOF REPLACEMENT A 5

### **SCOPE AREAS - KEY PLAN** 12 CLASSROOM ADDITION KITCHEN RENO/ADDITION + LOADING DOCK WINDOW REPLACEMENT **ENTRANCE RENOVATION** STAGE RENOVATION & GYM FLOOR REPLACEMENT CASEWORK REPLACEMENT & TOILET RENOVATIONS CASEWORK REPLACEMENT & ROOF REPLACEMENT → SECURITY FENCING A 5



### SITE IMPROVEMENTS



#### **CLASSROOM WING ADDITION**



#### **PROGRAM COLOR LEGEND**

- CLASSROOMS
- ADMIN
- TOILETS
- MECH
- CIRCULATION

#### KITCHEN RENOVATION & ADDITION



### MAIN ENTRANCE RENOVATION







### PROJECT BUDGET

| TOTAL                              | \$8,482,880                   |
|------------------------------------|-------------------------------|
|                                    |                               |
| CONSTRUCTION CONTENGENCY           | 7.7%                          |
| DESIGN FEE                         | 6.9%                          |
| FURNITURE, FIXTURES, AND EQUIPMENT | 5.3%                          |
| TESTING, SURVEYS, ETC.             | 3.5%                          |
| CONSTRUCTION BUDGET                | \$6,50 <b>76</b> 0 <b>6</b> % |

### PROJECT BUDGET

| CONSTRUCTION BUDGET                 | \$6,500,000 |
|-------------------------------------|-------------|
| CLASSROOM WING ADDITION             | \$4,998,771 |
| KITCHEN RENOVATIONS & ADD