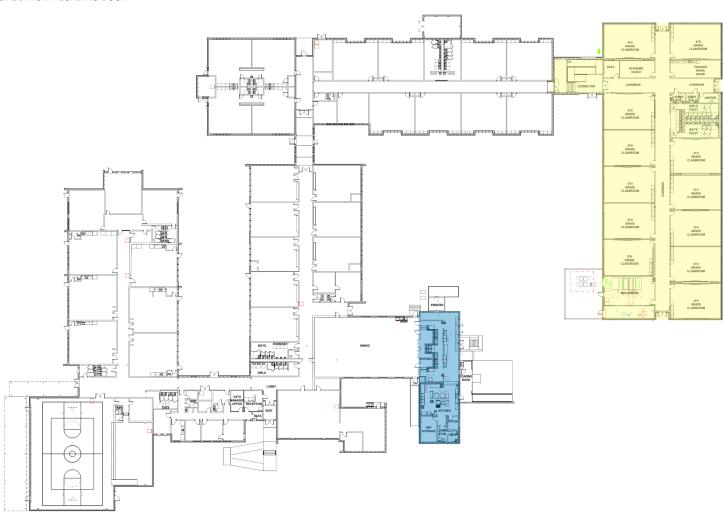

#### MORRIS-BERG ARCHITECTS



- In business for 45 years
- Specialize in School Design
- 14 Employees, including:
  - 5 Registered Architects
  - 3 LEED AP's
  - 2 Interior Designers
- Senior level Staff
- Everyone has K-12 experience
- AIA Charlotte "Firm of the Year"





"This is a small, hands-on firm that can handle major projects with a personal touch. They are very responsive to all inquiries and both honest and open."

-Liz Poole, Cabarrus County Board of Education



#### **SCOPE AREAS - KEY PLAN**





#### **SCOPE AREAS - KEY PLAN**

12 CLASSROOM ADDITION

KITCHEN RENO/ADDITION + LOADING DOCK



# **SCOPE AREAS - KEY PLAN** 12 CLASSROOM ADDITION KITCHEN RENO/ADDITION + LOADING DOCK WINDOW REPLACEMENT 200000 .... 5

## **SCOPE AREAS - KEY PLAN** 12 CLASSROOM ADDITION KITCHEN RENO/ADDITION + LOADING DOCK WINDOW REPLACEMENT **ENTRANCE RENOVATION** 73 200000 .... 5 1 2 2

## **SCOPE AREAS - KEY PLAN** 12 CLASSROOM ADDITION KITCHEN RENO/ADDITION + LOADING DOCK WINDOW REPLACEMENT **ENTRANCE RENOVATION** STAGE RENOVATION & GYM FLOOR REPLACEMENT

## **SCOPE AREAS - KEY PLAN** 12 CLASSROOM ADDITION KITCHEN RENO/ADDITION + LOADING DOCK WINDOW REPLACEMENT **ENTRANCE RENOVATION** STAGE RENOVATION & GYM FLOOR REPLACEMENT CASEWORK REPLACEMENT & TOILET RENOVATIONS

## **SCOPE AREAS - KEY PLAN** 12 CLASSROOM ADDITION KITCHEN RENO/ADDITION + LOADING DOCK WINDOW REPLACEMENT **ENTRANCE RENOVATION*