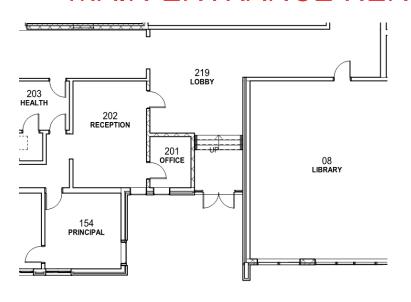

T CASEWORK REPLACEMENT & TOILET RENOVATIONS

## **SCOPE AREAS - KEY PLAN** 12 CLASSROOM ADDITION KITCHEN RENO/ADDITION + LOADING DOCK WINDOW REPLACEMENT **ENTRANCE RENOVATION** STAGE RENOVATION & GYM FLOOR REPLACEMENT CASEWORK REPLACEMENT & TOILET RENOVATIONS CASEWORK REPLACEMENT & ROOF REPLACEMENT A 5

### **SCOPE AREAS - KEY PLAN** 12 CLASSROOM ADDITION KITCHEN RENO/ADDITION + LOADING DOCK WINDOW REPLACEMENT **ENTRANCE RENOVATION** STAGE RENOVATION & GYM FLOOR REPLACEMENT CASEWORK REPLACEMENT & TOILET RENOVATIONS CASEWORK REPLACEMENT & ROOF REPLACEMENT → SECURITY FENCING A 5



### SITE IMPROVEMENTS



#### **CLASSROOM WING ADDITION**



#### **PROGRAM COLOR LEGEND**

- CLASSROOMS
- ADMIN
- TOILETS
- MECH
- CIRCULATION

#### KITCHEN RENOVATION & ADDITION



### MAIN ENTRANCE RENOVATION







### PROJECT BUDGET

| TOTAL                              | \$8,482,880                   |
|------------------------------------|-------------------------------|
|                                    |                               |
| CONSTRUCTION CONTENGENCY           | 7.7%                          |
| DESIGN FEE                         | 6.9%                          |
| FURNITURE, FIXTURES, AND EQUIPMENT | 5.3%                          |
| TESTING, SURVEYS, ETC.             | 3.5%                          |
| CONSTRUCTION BUDGET                | \$6,50 <b>76</b> 0 <b>6</b> % |

### PROJECT BUDGET

| CONSTRUCTION BUDGET                 | \$6,500,000 |
|-------------------------------------|-------------|
| CLASSROOM WING ADDITION             | \$4,998,771 |
| KITCHEN RENOVATIONS &