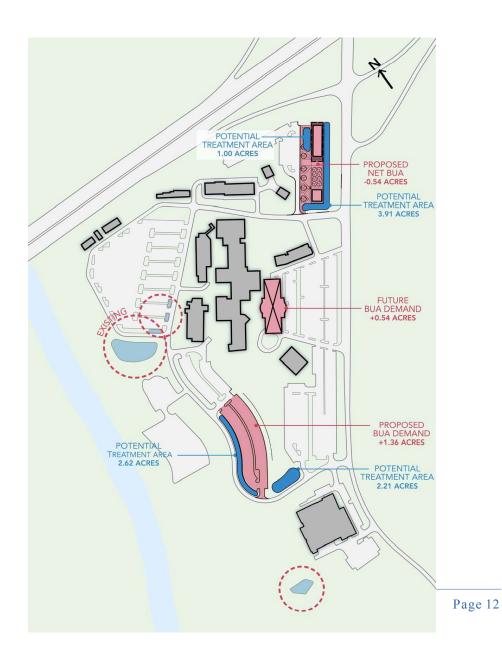

### campus stormwater management

#### EXISTING BUILT UPON AREA (BUA) DEMAND

3.45 acres

#### **EXISTING TREATMENT CAPACITY**

3.77 acres

0.34 acres (remainder)

#### PROPOSED ADDITIONAL BUA DEMAND

0.82 acres

#### **FUTURE BUA DEMAND**

0.54 acres

#### **TOTAL BUA DEMAND**

1.36 acres

#### POTENTIAL ADDITIONAL TREATMENT CAPACITY

9.74 acres