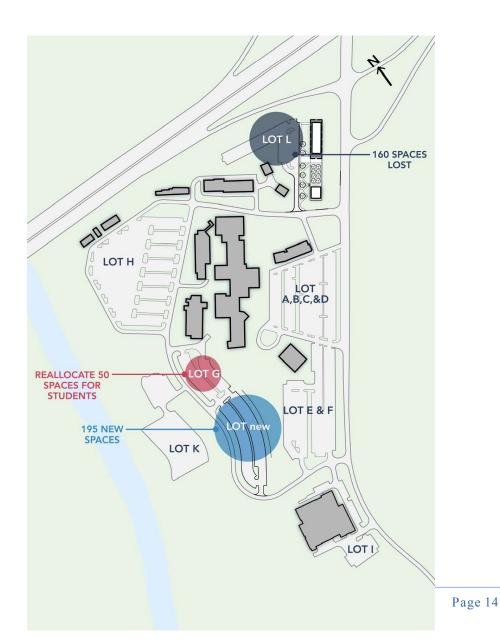

### parking demand update

# **NET PARKING DEMAND REQUIREMENTS** 1310 spaces required (existing campus) + 175 spaces required (Center of Excellence) 1485 spaces required (proposed campus) -**NET STUDENT PARKING** -160 spaces lost (Lot L) **ADDITIONAL** + 50 spaces reallocated (Lot G) **CAPACITY** + 195 spaces (Lot new) + 85 spaces (1882 proposed total)