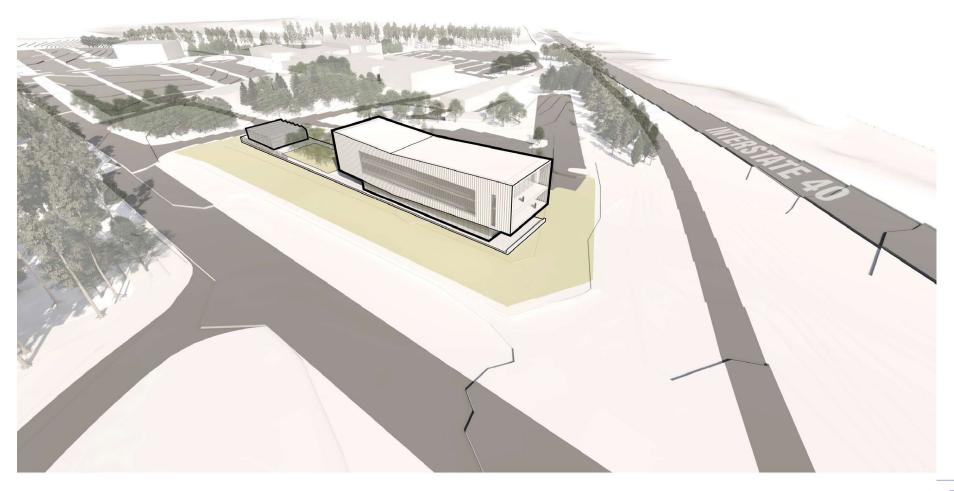

## site - birdseye view



## site - view from east



## site - view from west



### campus stormwater management

#### EXISTING BUILT UPON AREA (BUA) DEMAND

3.45 acres

#### **EXISTING TREATMENT CAPACITY**

3.77 acres

0.34 acres (remainder)

#### PROPOSED ADDITIONAL BUA DEMAND

0.82 acres

#### **FUTURE BUA DEMAND**

0.54 acres

#### **TOTAL BUA DEMAND**

1.36 acres

#### POTENTIAL ADDITIONAL TREATMENT CAPACITY

9.74 acres



### parking demand update

# **NET PARKING DEMAND REQUIREMENTS** 1310 spaces required (existing campus) + 175 spaces required (Center of Excellence) 1485 spaces required (proposed campus) -**NET STUDENT PARKING** -160 spaces lost (Lot L) **ADDITIONAL** + 50 spaces reallocated (Lot G) **CAPACITY** + 195 spaces (Lot new) + 85 spaces (1882 proposed total)