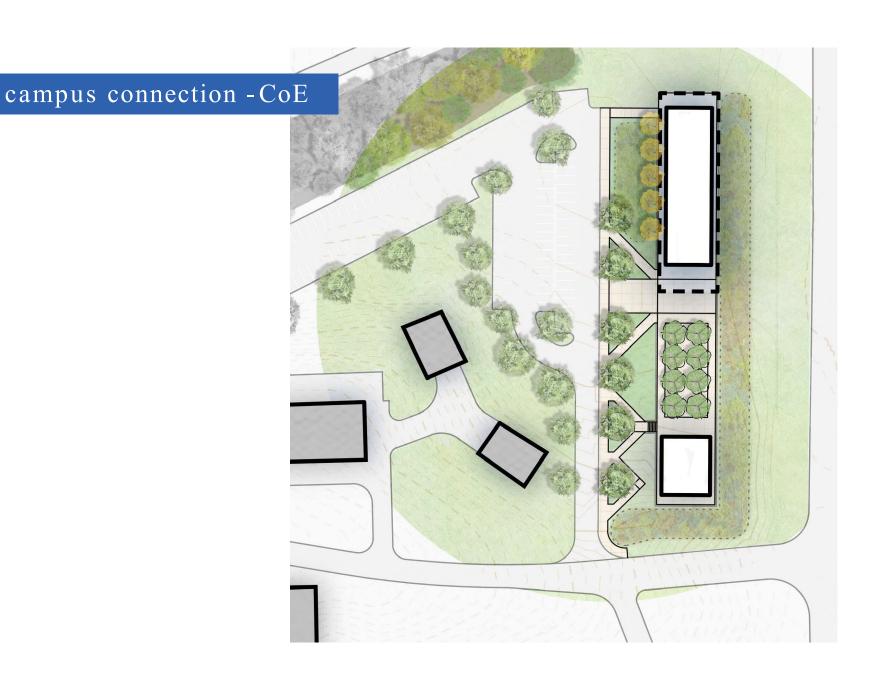

## site - birdseye view



## site - view from east



## site - view from west



### campus stormwater management

#### EXISTING BUILT UPON AREA (BUA) DEMAND

3.45 acres

#### **EXISTING TREATMENT CAPACITY**

3.77 acres

0.34 acres (remainder)

#### PROPOSED ADDITIONAL BUA DEMAND

0.82 acres

#### **FUTURE BUA DEMAND**

0.54 acres

#### **TOTAL BUA DEMAND**

1.36 acres

#### POTENTIAL ADDITIONAL TREATMENT CAPACITY

9.74 acres



### parking demand update

# **NET PARKING DEMAND REQUIREMENTS** 1310 spaces required (existing campus) + 175 spaces required (Center of Excellence) 1485 spaces required (proposed campus) -**NET STUDENT PARKING** -160 spaces lost (Lot L) **ADDITIONAL** + 50 spaces reallocated (Lot G) **CAPACITY** + 195 spaces (Lot new) + 85 spaces (1882 proposed total)