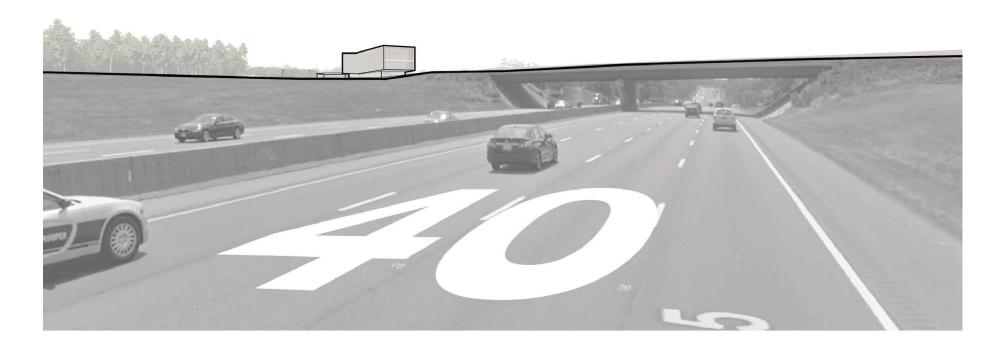

## site - birdseye view



## site - view from east



## site - view from west



### campus stormwater management

#### EXISTING BUILT UPON AREA (BUA) DEMAND

3.45 acres

#### **EXISTING TREATMENT CAPACITY**

3.77 acres

0.34 acres (remainder)

#### PROPOSED ADDITIONAL BUA DEMAND

0.82 acres

#### **FUTURE BUA DEMAND**

0.54 acres

#### **TOTAL BUA DEMAND**

1.36 acres

#### POTENTIAL ADDITIONAL TREATMENT CAPACITY

9.74 acres



### parking demand update

# **NET PARKING DEMAND REQUIREMENTS** 1310 spaces required (existing campus) + 175 spaces required (Center of Excellence) 1485 spaces required (proposed campus) -**NET STUDENT PARKING** -160 spaces lost (Lot L) **ADDITIONAL** + 50 spaces reallocated (Lot G) **CAPACITY** + 195 spaces (Lot new) + 85 spaces (1882 proposed total)