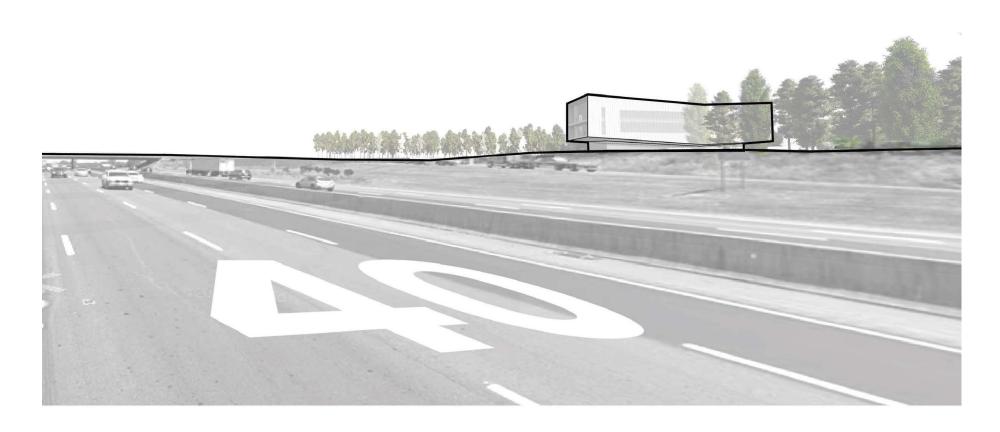

## site - birdseye view



## site - view from east



## site - view from west



### campus stormwater management

#### EXISTING BUILT UPON AREA (BUA) DEMAND

3.45 acres

#### **EXISTING TREATMENT CAPACITY**

3.77 acres

0.34 acres (remainder)

#### PROPOSED ADDITIONAL BUA DEMAND

0.82 acres

#### **FUTURE BUA DEMAND**

0.54 acres

#### **TOTAL BUA DEMAND**

1.36 acres

#### POTENTIAL ADDITIONAL TREATMENT CAPACITY

9.74 acres



### parking demand update

# **NET PARKING DEMAND REQUIREMENTS** 1310 spaces required (existing campus) + 175 spaces required (Center of Excellence) 1485 spaces required (proposed campus) -**NET STUDENT PARKING** -160 spaces lost (Lot L) **ADDITIONAL** + 50 spaces reallocated (Lot G) **CAPACITY** + 195 spaces (Lot new) + 85 spaces (1882 proposed total)